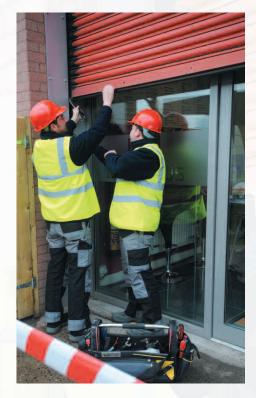

# repairs and maintenance

If you have a problem with any type of industrial door, roller shutter or entrance door, Doorfix Ring-gard are ready to assist offering a 24 hour emergency call out.

### **Emergency Calls:**

Guarantees a quick response to any emergency situation. Whatever the type or make of installation, our teams of experienced maintenance engineers can carry out on-the-spot repairs, or take the necessary steps to ensure the safety of buildings or property.

### **Upgrading, Conversion and New Doors:**

A major part of the repair and service teams' role is to ensure that a door or shutter is functioning to its optimum performance. This can often lead to the recommended upgrading of an older manually-operated installation to power-operation. **Doorfix Ring-gard** also supply and install replacement doors with short delivery periods, if required.