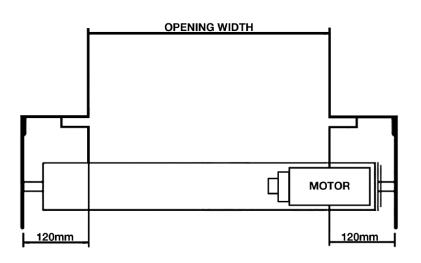

#### **Electrical Operation**

Operated by means of:

• 240v single phase Tube Motor Unit with adjustable limit switches incorporated to stop the shutter at the end of each travel.