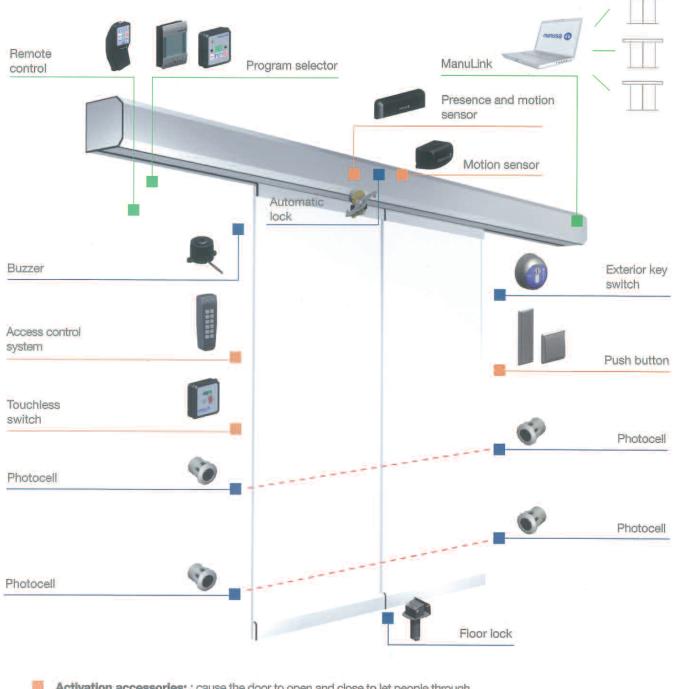

## automatic entrance doors

- Activation accessories: : cause the door to open and close to let people through.
- Control accessories: allow the owner of the door to select and manage the operating mode of an automatic door according to specific needs.
- Security accessories: give the automatic door the necessary security measures.

Others accessories available. Please consult our sales department with your requirements.

For any other size requirements, please contact our technical department.

E: sales @doorfix.ie www.doorfix.ie www.doorfix.co.uk