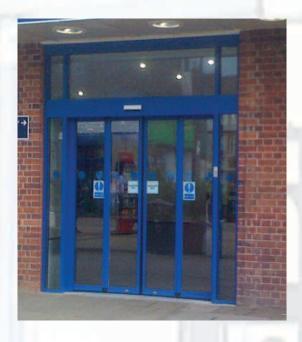

## automatic entrance doors

**Doorfix Ring-gard** Automatic Entrance Doors offers a wide range of solutions for the automation of personnel entrances. We offer a comprehensive service interacting with the client throughtout the specification and installation process. **Doorfix Ring-gard** Automatic Entrance Doors are equiped with the most advanced secruity & safety control systems guaranteeing optimum operation.

The System operator can be adapted to the needs of each installation. It is prepared for heavy traffic, both in large (supermarkets, hotels, airports, hospitals) and in small and medium buildings (offices, chemist's, restaurants, points of sale in general). Its most important features are its silent movement when opening and closing, dynamic stability and its quick and easy installation.