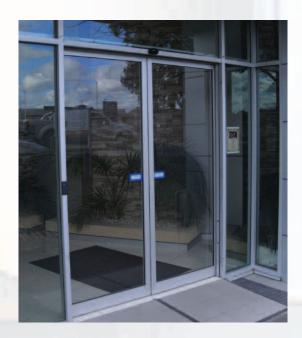

## automatic entrance doors

**Doorfix Ring-gard** Automatic Entrance Doors offers a wide range of solutions for the automation of personnel entrances. We offer a comprehensive service interacting with the client throughtout the specification and installation process. **Doorfix Ring-gard** Automatic Entrance Doors are equiped with the most advanced secruity & safety control systems guaranteeing optimum operation.

The System operator can be adapted to the needs of each installation. It is prepared for heavy traffic, both in large (supermarkets, hotels, airports, hospitals) and in small and medium buildings (offices, chemist's, restaurants, points of sale in general). Its most important features are its silent movement when opening and closing, dynamic stability and its quick and easy installation.