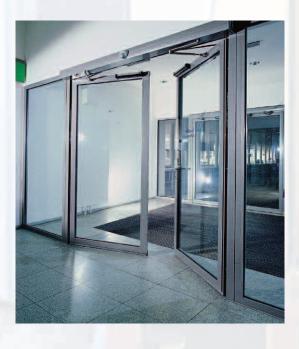

## automatic entrance doors

**Doorfix Ring-gard** Automatic Entrance Doors offers a wide range of solutions for the automation of personnel entrances. We offer a comprehensive service interacting with the client throughtout the specification and installation process. **Doorfix Ring-gard** Automatic Entrance Doors are equiped with the most advanced secruity & safety control systems guaranteeing optimum operation.

A high level of technology and quality enables us to achieve a perfect solution both in terms of technical aspects and aesthetics. One of our key principles in to ensure energy efficiency for our clients.